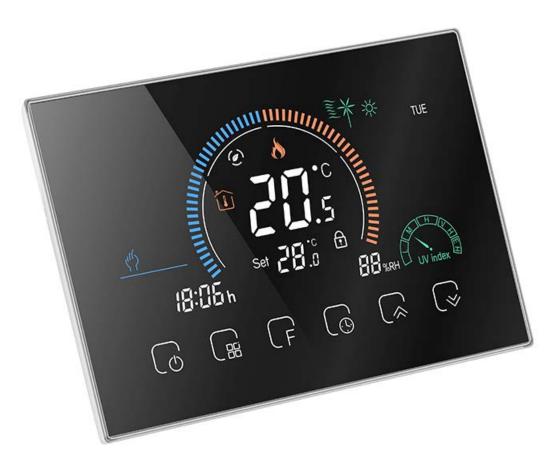

# **WTR-8000 Wi-Fi THERMOSTAT**

The WTR-8000 War set Wi i ther ostat is speciall desi ned for floor heatin s ste re ote control and allows accurate te perature re ulation for si nificant ener savin s.

The si ple line ake it an object that is well coordinated with odern and desi n ho e furnishin s. t is possibile to control the ther ostat b an eas app for s artphone. t also adds other convenient features such as holida ode, E O or antifreeze.

Two colors are avaible, white and black.

| SUPPLY             | 230VAC (120VAC<br>OPT O A )           |
|--------------------|---------------------------------------|
| SENSORS            | 1 T PROBE                             |
| ОИТРИТ             | 1 X SWITCH<br>RELAY(R1)               |
| LOAD CAPACITY      | MAX 16A                               |
| ROOM TEMPERATURE   | -5 °C ~ +45 °C                        |
| HUMIDITY RH        | 0~95%                                 |
| ACCURACY           | +/- 1 °C FOR +20 °C                   |
| DIMENSION          | 120x80x20 mm (L X H X P) - Horizontal |
| BACKLIGHT DURATION | 5,000 Hours                           |
| BATTERY TYPE       | CR 1220 (Just for clock backup)       |
| BATTERY DURATION   | > 5 YEARS                             |
| PROTECTION RATING  | IP30                                  |