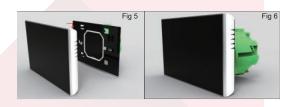

### **INSTALLATION**

Step 3. Connect power, load into appropriate terminals (see "Wiring" for details and Fig 3). Step 4. Fix the mounting plate to the wall with screws.

Step 5. Fix the thermostat body and mounting plate by twisting. See figure 5. Step 6. Installation complete. See figure 6.