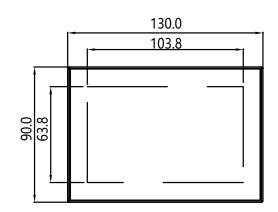

--------------|---------------------------------------|
| SENSORS            | 1 T PROBE                             |
| ОИТРИТ             | 1 X SWITCH<br>RELAY(R1)               |
| LOAD CAPACITY      | MAX 16A                               |
| ROOM TEMPERATURE   | -5 °C ~ +45 °C                        |
| HUMIDITY RH        | 0~95%                                 |
| ACCURACY           | +/- 1 °C FOR +20 °C                   |
| DIMENSION          | 120x80x20 mm (L X H X P) - Horizontal |
| BACKLIGHT DURATION | 5,000 Hours                           |
| BATTERY TYPE       | CR 1220 (Just for clock backup)       |
| BATTERY DURATION   | > 5 YEARS                             |
| PROTECTION RATING  | IP30                                  |



# **WTR-8000 Wi-Fi THERMOSTAT**

### **SIZES**





### **CONNECTION**



### **APP TO MANAGE THE THERMOSTAT**

The APP with which it is possible to manage the thermostat can be downloaded from AppleStore or GooglePlay by following the QR codes shown below







IOS

### **INSTALLATION**



Step 3. Connect power, load into appropriate terminals (see "Wiring" for details and Fig 3). Step 4. Fix the mounting plate to the wall with screws.



Step 5. Fix the thermostat body and mounting plate by twisting. See figure 5. Step 6. Installation complete. See figure 6.