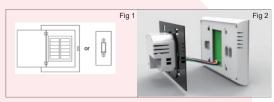

### **INSTALLATION**

Step 3. Connect power, load into appropriate terminals (see "Wiring" for details and Fig 3). Step 4. Fix the mounting plate to the wall with screws.

Step 5. Fix the thermostat body and mounting plate by twisting. See figure 5. Step 6. Installation complete. See figure 6.