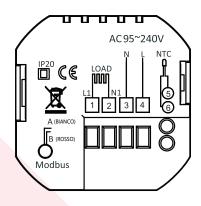

------------------------------|
| SENSORS            | 1 T PROBE                             |
| ОИТРИТ             | 1 X SWITCH<br>RELAY(R1)               |
| LOAD CAPACITY      | MAX 16A                               |
| ROOM TEMPERATURE   | -5 °C ~ +45 °C                        |
| HUMIDITY RH        | 0~95%                                 |
| ACCURACY           | +/- 1 °C FOR +20 °C                   |
| DIMENSION          | 120x80x20 mm (L X H X P) - Horizontal |
| BACKLIGHT DURATION | 5,000 Hours                           |
| BATTERY TYPE       | CR 1220 (Just for clock backup)       |
| BATTERY DURATION   | > 5 YEARS                             |
| PROTECTION RATING  | IP30                                  |



# **WTR-8000 Wi-Fi THERMOSTAT**

### **SIZES**





### **CONNECTION**



### **APP TO MANAGE THE THERMOSTAT**

The APP with which it is possible to manage the thermostat can be downloaded from AppleStore or GooglePlay by following the QR codes shown below







IOS

### **INSTALLATION**



Step 3. Connect power, load into appropriate terminals (see "Wiring" for details and Fig 3). Step 4. Fix the mounting plate to the wall with screws.



Step 5. Fix the thermostat body and mounting plate by twisting. See figure 5. Step 6. Installation complete. See figure 6.