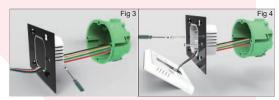

### **INSTALLATION**

Step 3. Connect power, load into appropriate terminals (see "Wiring" for details and Fig 3). Step 4. Fix the mounting plate to the wall with screws.

Step 5. Fix the thermostat body and mounting plate by twisting. See figure 5. Step 6. Installation complete. See figure 6.