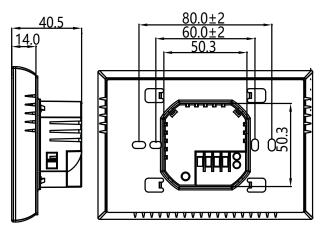

### **CONNECTION**

### **INSTALLATION**

Step 3. Connect power, load into appropriate terminals (see "Wiring" for details and Fig 3). Step 4. Fix the mounting plate to the wall with screws.

Step 5. Fix the thermostat body and mounting plate by twisting. See figure 5. Step 6. Installation complete. See figure 6.